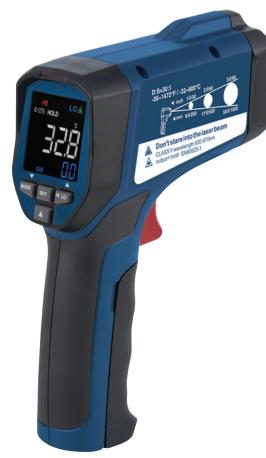

## **Infrared Thermometer**

Model R2320

#### Features

- Built-in laser pointer identifies target area
- User selectable °F or °C
- 30:1 Distance to Spot size ratio
- Bright color display (EBTN)
- Digitally adjustable emissivity
- Max, Min, Average and Differential readings
- Audible (beep) and visual (tri-color LED) user adjustable alarms
- Internal memory stores up to 5 pre-set high & low alarms and 5 emissivity settings
- Trigger lock and tripod mount for continuous monitoring
- Low battery indication and auto shut off
- Includes carrying case and battery