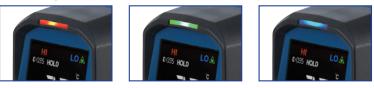

### Tri-color LEDs quickly indicate when temperatures are within (green), above (red) or below (blue) set parameters.