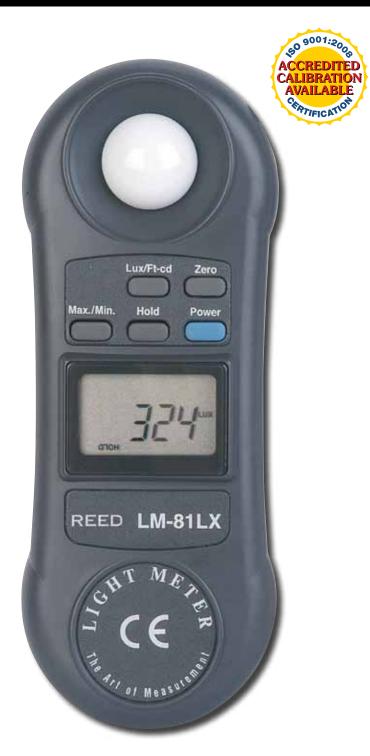

## LIGHT METER

#### FEATURES

- Designed for one-hand operation and to fit easily into a tool belt or pocket
- Auto-ranging
- User selectable Lux / Footcandles
- Min/Max and Data hold functions
- Auto shut off and zero adjustment button
- Over range and low battery indication
- Battery included

#### **SPECIFICATIONS**

Measuring Range: 0 to 20,000 lux; 0 to 2,000 Fc Resolution: 1, 10 lux; 0.1, 1 Fc Accuracy: ±5% of reading Sampling Time: 1 time/second Power Supply: Single 9V battery (included) Dimensions: 6 x 2.4 x 1.3" (156 x 60 x 33mm) Weight: 5.6 oz (160g)

LM-81LX ..... Light Meter CA-52A ......Soft Carrying Case CERTILM1 ..... Accredited Calibration Certificate

Contact us at 1-800-561-8187 or info@reedinstruments.com