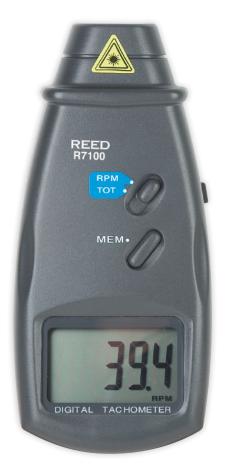

## Photo / Contact Tachometer Model R7100

## **Features**

- Dual function unit with both contact and non-contact capabilities
- Provides fast and accurate RPM (revolutions per min) measurements of rotating objects and surface speed measurements MPM (meters per min) with included contact adapters
- Built-in laser pointer identifies target area
- Internal memory recalls maximum, minimum values as well as last value stored
- Large LCD display and low battery indicator
- Includes reflective tape, large and small cone tip adapters, funnel adapter, wheel adapter, batteries, mounting screws, and hard carrying case

## **Specification**

RPM Range (Contact): 0.5 to 19,999 RPM Range (Photo): 2.5 to 99,999

Surface Speed Range : 0.05 to 1,999.9 m/min Resolution: Photo: 0.1 RPM ( $\leq$ 999.9)

1 RPM (>1000)

Contact: 0.1 RPM (≤999.9)