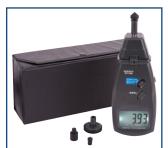

## **Features**

- Dual function unit with both contact and non-contact capabilities
- Provides fast and accurate RPM (revolutions per min) measurements of rotating objects and surface speed measurements MPM (meters per min) with included contact adapters
- Built-in laser pointer identifies target area
- Internal memory recalls maximum, minimum values as well as last value stored
- Large LCD display and low battery indicator
- Includes reflective tape, large and small cone tip adapters, funnel adapter, wheel adapter, batteries, mounting screws, and hard carrying case

## TECHNICAL DATA

| Model      | Description                       |
|------------|-----------------------------------|
| R7100      | Photo / Contact Tachometer        |
| R7100-ADP  | Replacement Contact Adapter       |
| ST-WHEEL   | Replacement Measuring Wheel       |
| ST-TIP     | Replacement Cone Tip              |
| ST-TIPL    | Replacement Cone Tip, Large       |
| ST-FUNNEL  | Replacement Funnel Tip            |
| ST-SHAFT   | Replacement Extension Shaft       |
| RT100      | Reflective Tape                   |
| CA-05A     | Soft Carrying Case                |
| C-820      | Soft Carrying Case                |
| R7100-NIST | Photo / Contact Tachometer & NIST |