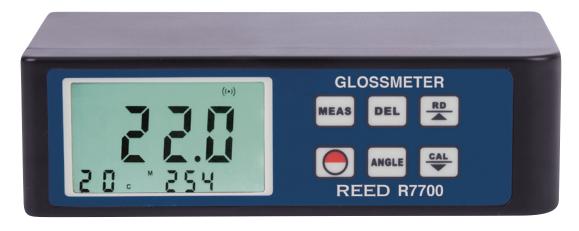

## **Features**

- Compact design allows for one-handed operation
- Multi-angle measurement (20/60/85°)
- Backlit LCD display
- Auto calibration
- Internal memory stores last 254 data points
- Built-in rechargeable battery
- Designed to meet ASTMD523, ASTMD1455, ASTMC584 and ASTMD2457 international standards
- Includes ac adapter, calibration standard, cleaning cloth and hard carrying case

## **Specifications**

Measuring Range: Measuring Geometry: Accuracy:

Resolution:
Repeatability:

Measuring Area:

Display:

Backlit Display: Auto Shut-off:

Low Battery Indicator: Power Supply:

Internal Memory:
Product Certifications:
Operating Temperature:
Storage Temperature:
Operating Humidity Range:

Dimensions:

Weight:

0.1 to 200 GU 20° / 60° / 85°

±1.0 GU 0.1 GU ±0.5 GU

7x14mm LCD

Yes Yes (after 30 mins)

Yes

Rechargeable Lithium Battery Yes (up to 254 datapoints)