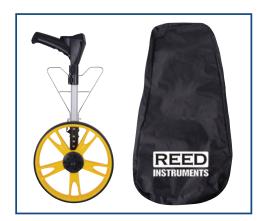

## **Measuring Distance Wheel**Model **R8000**

## **Features**

- Measures in feet or meters
- Accuracy of ±0.5%
- Backlit LCD Display
- Ergonomical pistol grip designed for comfort
- Adds forward, subtracts in reverse
- Telescopic handle
- Internal memory stores up to 5 measurements
- · Spring-loaded kick stand
- · Includes soft carrying case and batteries

## **Specifications**

Measuring Distance: Up to 99999.9 (m/ft)

Units of Measure: Meters, Feet

Accuracy: ±0.5% Resolution: 0.1

Wheel Diameter: 12.5" (318mm)

Display: LCD Backlit Display: Yes

Internal Memory: Yes (up to 5 data points)