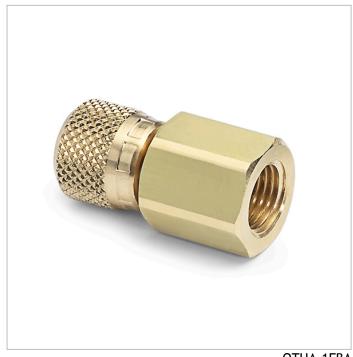

## QTHA-1FBA

1/8" female NPT x female Quick-test, no check-valve, brass

Connect a pressure gauge with a 1/8" Male NPT bottom connection to a Ralston hand pump or pressure source

QTHA-1FBA

## **Specs/Attributes**

| Speed/Actibates              |                                          |
|------------------------------|------------------------------------------|
| Country of origin            | USA                                      |
| Has Check Valve              | No                                       |
| Materials                    | Brass                                    |
| Max Operating<br>Temperature | 225 °F / 105 °C                          |
| Max Pressure                 | 5000 PSI / 350 bar / 35 MPa              |
| Max Vacuum                   | 0.00 InHg / 0.0 kPa                      |
| Min Operating<br>Temperature | 0 °F / -18 °C                            |
| Seal Materials               | Buna-N                                   |
| Wrench Size                  | 5/8 ln<br>16 mm                          |
| Connector End 1              | 1/8" Female NPT (ASME B1.20.1)           |
| Connector End 2              | Female Quick-test                        |
| Dimensions                   | H: 1.3 in (3.3 cm) x W: 0.7 in (1.78 cm) |
|                              |                                          |