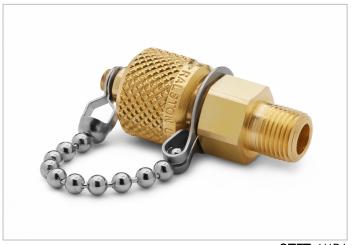

## QTFT-1MB1

1/8" male NPT x male Quick-test, with check-valve, with cap and chain, brass

A removable cap provides easy access to connect a Quick-test hose to the process for calibration purposes and is easily sealed bubble-tight again when calibration is complete