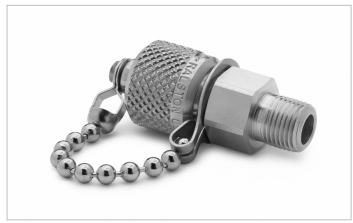

## QTFT-1MS1

1/8" male NPT x male Quick-test, with check-valve, with cap and chain, S.S.

A removable cap provides easy access to connect a Quick-test hose to the process for calibration purposes and is easily sealed bubble-tight again when calibration is complete

QTFT-1MS1