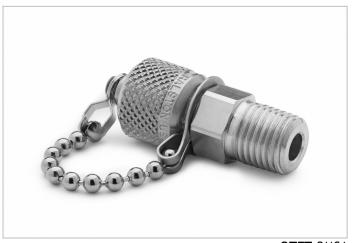

## QTFT-2MS1

1/4" male NPT x male Quick-test, with check-valve, with cap and chain, S.S.

A removable cap provides easy access to connect a Quick-test hose to the process for calibration purposes and is easily sealed bubble-tight again when calibration is complete

QTFT-2MS1