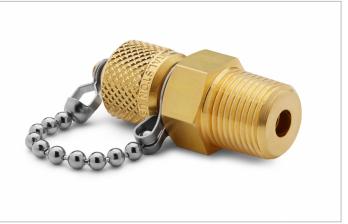

## **R**alston Instruments

www.ralstoninst.com

Part No.

QTFT-3MB1

3/8" male NPT x male Quick-test, with check-valve, with cap and chain, brass

A removable cap provides easy access to connect a Quick-test hose to the process for calibration purposes and is easily sealed bubble-tight again when calibration is complete

QTFT-3MB1