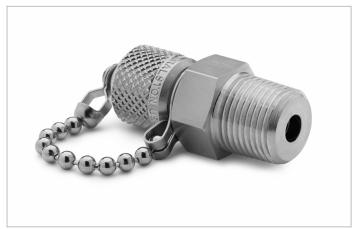

## QTFT-3MS1

3/8" male NPT x male Quick-test, with check valve, with cap and chain, S.S.

A removable cap provides easy access to connect a Quick-test hose to the process for calibration purposes and is easily sealed bubble-tight again when calibration is complete