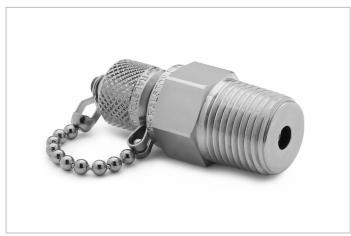

## QTFT-4MS1

1/2" male NPT x male Quick-test, with check-valve, with cap and chain, S.S.

A removable cap provides easy access to connect a Quick-test hose to the process for calibration purposes and is easily sealed bubble-tight again when calibration is complete