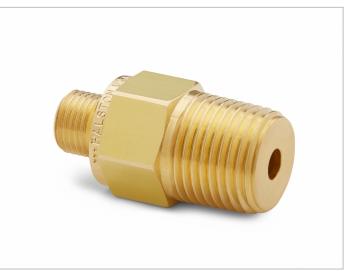

## **R**alston Instruments

www.ralstoninst.com

Part No.

QTHA-4MB1

1/2" male NPT x male Quick-test, with check-valve, brass

Connects Female NPT to Quick-test hoses with brass or stainless steel hose ends.

QTHA-4MB1

## Specs/Attributes

| Country of origin            | USA                                         |
|------------------------------|---------------------------------------------|
| Has Check Valve              | Yes                                         |
| Materials                    | Brass                                       |
| Max Operating<br>Temperature | 225 °F / 105 °C                             |
| Max Pressure                 | 3000 PSI / 200 bar / 20 MPa                 |
| Max Vacuum                   | 0.00 InHg / 0.0 kPa                         |
| Seal Materials               | Buna-N                                      |
| Wrench Size                  | 7/8 ln<br>23 mm                             |
| Connector End 1              | 1/2" Male NPT (ASME B1.20.1)                |
| Connector End 2              | Male Quick-test                             |
| Dimensions                   | H: 1.57 in (3.99 cm) x W: 0.87 in (2.21 cm) |