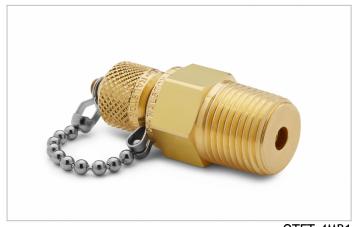

## QTFT-4MB1

1/2" male NPT x male Quick-test, with check-valve, with cap and chain, brass

A removable cap provides easy access to connect a Quick-test hose to the process for calibration purposes and is easily sealed bubble-tight again when calibration is complete