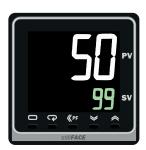

#### **FUNCTIONS**

The stillFACE are a PID temperature and humidity microprocessor regulated controller.

High contrast lighting display, with 5 physical buttons for menu navigation.

It displays the selected setpoint and the real time values.

The two controllers work separately with accurate control of humidity and temperature.

The preset setpoint is directly changing from the display.

Turn the auto-tuning option, which allows the controller to automatically optimize the PID control.

Auto-tuning function

High contrast LCD display

User friendly and easy to use

Adjustable heating and cooling rate

User friendly and easy to use

Adjustable heating and cooling rate