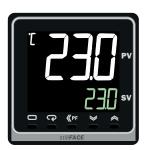

#### **FUNCTIONS**

The stillFACE are a PID temperature and humidity microprocessor regulated controller.

High contrast lighting display, with 5 physical buttons for menu navigation.

It displays the selected setpoint and the real time values.

The two controllers work separately with accurate control of humidity and temperature.

The preset setpoint is directly changing from the display.

Turn the auto-tuning option, which allows the controller to automatically optimize the PID control.

Temperature Regulation Step -> 0.1°C

Humidity Regulation Step -> 1%

High contrast LCD display

User friendly and easy to use

Adjustable heating and cooling rate

Overview of set and current parameters while operating