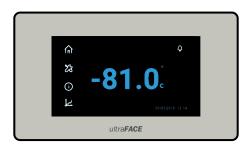

## **FUNCTIONS**

The ultraFACE was designed to manage the parameters of high-tech equipment, such as ultra freezers.

The display is 100% touch screen and enables full control and monitoring of all components of the ultra freezer.

For example, it allows checking the status of the internal batteries, which provides electrical supply to the display even in case of lack of electricity.

Moreover, it is possible to view and download, via USB, all data concerning activated alarms and machine performances.

Last but not least, the controller has a triple security system that ensures the inviolability of the data and reduces the possibility of unauthorized control by external elements.