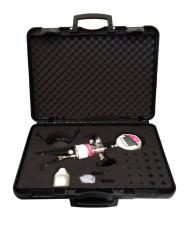

### **OPTIONAL**

Carrying case includes foam padding with clearances for LMP 700 or LMP 1000

Dimensions in mm: (W/H/D) 440 x 370 x 140

Adapter and sealing "BSP" for the evidence hose, male  $\frac{1}{4}$  G to G 1/8, G 3/8 and female  $\frac{1}{2}$  G