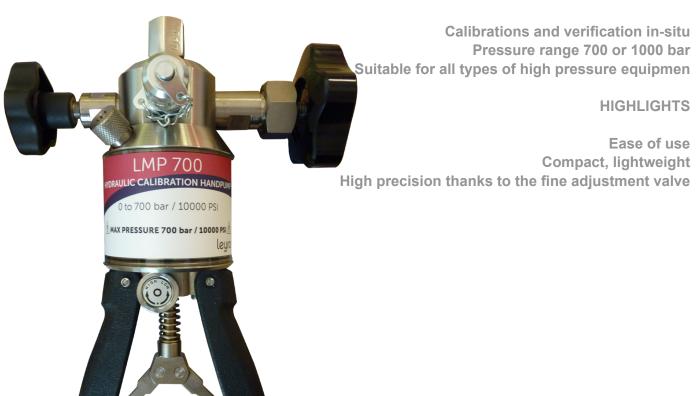

# LMP 700

Hydraulic calibration handpump LMP 700. Accuracy range: 0... 700 bar. Lets check a precision instrument (Precision digital pressure gauge IKA 200) to compare the instruments can be deduced accurately and thus make an adjustment or testing of the instrument. Thanks to the fine adjustment valve, it allows to reach the value measured accurately.

### INCLUDES:

Evidence hose connection LMP 700, Minimess® system with female connection 1/4" BSP

Pressure relief valve

Threaded closure cap for liquid container

Fine adjustment valve (volume adjustment)

Reference tool connecting female 1/4 G, free operation

Fluid reservoir 200 cm<sup>3</sup>

| Technical data                      | LMP 700                                                                                                 | LMP 1000                                                                                       |
|-------------------------------------|---------------------------------------------------------------------------------------------------------|------------------------------------------------------------------------------------------------|
| Pressure range                      | 0 700 bar<br>0 10000 psi                                                                                | 0 1000 bar<br>0 14500 psi                                                                      |
| Medium                              | Hydraulic fluid mineral oil / clean water free of calcium carbonate <sup>1</sup>                        | Hydraulic fluid mineral oil / clean water free of calcium carbonate <sup>1</sup>               |
| Pressure connections                |                                                                                                         |                                                                                                |
| For measuring instruments reference | Female ¼" NPT. The connection can be disconnected using a wrench. Then the connection is female 3/8" G. |                                                                                                |
| For evidence                        | Female ¼ G in the evidence hose connection, large 1,5 m, Minimess® 1620 system                          | Female $\ensuremath{\mathcal{V}}$ G, free running in the evidence hose connection, large 1,5 m |
| Fine tuning                         | Fine adjustment valve / volume adjustment                                                               |                                                                                                |
| Fluid reservoir                     | 200 cm <sup>3</sup>                                                                                     |                                                                                                |
| Material                            | Fine adjustment valve / volume adjustment                                                               |                                                                                                |
| Boards                              | ABS y NBR (standard) optional EPDM                                                                      |                                                                                                |
| Dimensions in mm (L x A x A)        | 280 x 170 x 120                                                                                         |                                                                                                |
| Weight                              | 1.9 kg                                                                                                  |                                                                                                |
| Standard accesories                 | Minimess® evidence hose connection 1,5 m long                                                           |                                                                                                |
|                                     | 1) other means of transmission of pressure available on request                                         |                                                                                                |