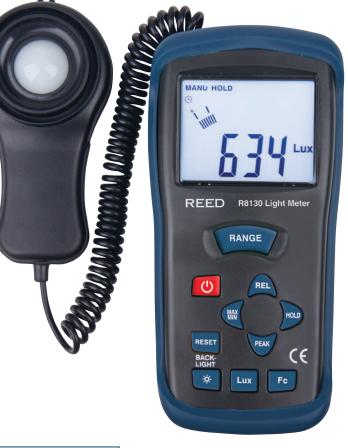

# **Light Meter** Model **R8130**

#### Features

- Wide measuring range (up to 40,000 Fc or 400,000 Lux)
- Easy-to-read backlit LCD display
- 42-segment Digital analog bargraph
- Min/Max and Relative Mode functions
- Peak and Data Hold
- Low battery indicator and auto shut off
- Includes sensor cover, protective holster, carrying case & battery

#### **Specifications**

| opecifications               |                                                                  |
|------------------------------|------------------------------------------------------------------|
| Measuring Range(s):          | Lux: 0 to 400,000                                                |
|                              | Fc: 0 to 40,000                                                  |
| Accuracy:                    | ±(5% rdg.+ 0.5% Full Scale)                                      |
| Repeatability:               | ±3%                                                              |
| Resolution:                  | Lux/Fc: 0.01 (Max resolution)                                    |
| Response Time:               | Bargraph: 13.3 times/second<br>Numeric display: 1.3 times/second |
| Sensor Type:                 | Photo diode with spectral<br>response filter                     |
| Spectral Response:           | CIE Photopic<br>(CIE Human Response Curve)                       |
| Spectral Accuracy:           | CIE Vλ function f1'≤6%                                           |
| Cosine Response:             | f2' ≤2%                                                          |
| Display:                     | 3 3/4" (3999) digit LCD                                          |
| Digital Analog Bargraph:     | Yes (42 segment)                                                 |
| Backlit Display:             | Yes                                                              |
| Data Hold:                   | Yes                                                              |
| Min, Max and                 |                                                                  |
| Relative Mode:               | Yes                                                              |
| Peak Hold:                   | Yes                                                              |
| Overrange Indicator:         | Yes                                                              |
| Auto Shut-Off:               | Yes (after 30 mins)                                              |
| Kick Stand:                  | Yes                                                              |
| Tripod Mountable:            | Yes                                                              |
| Low Battery Indicator:       | Yes                                                              |
| Power Supply:                | 9V battery                                                       |
| Product Certifications:      | CE                                                               |
| Operating Temperature:       | 32 to 104°F (O to 40°C)                                          |
| Storage Temperature:         | 14 to 140°F (-10 to 50°C)                                        |
| Operating Humidity<br>Range: | 10 to 80%                                                        |
| Dimensions:                  | 7.4 x 2.5 x 1"                                                   |
|                              | (188 x 64.5 x 24.5mm)                                            |
| Weight:                      | 14.2oz (403g)                                                    |
| Model Description            |                                                                  |