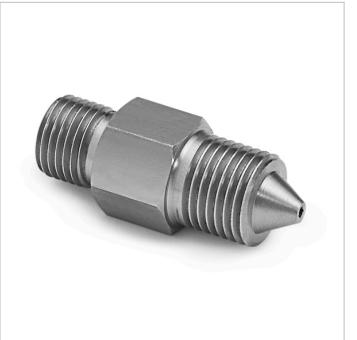

## QTHA-2MSO-XH

1/4" male High Pressure X male Quick-test, no check-valve, S.S.

Connect a Female High Pressure 60 degree coned and threaded pressure fitting to a Quick-test hose

QTHA-2MS0-XH

## Specs/Attributes

| <b>a</b> . <b>a</b>          |                                            |
|------------------------------|--------------------------------------------|
| Country of origin            | USA                                        |
| Has Check Valve              | No                                         |
| Materials                    | Stainless Steel                            |
| Max Operating<br>Temperature | 225 °F / 105 °C                            |
| Max Pressure                 | 5000 PSI / 350 bar / 35 MPa                |
| Max Vacuum                   | 0.00 InHg / 0.0 kPa                        |
| Seal Materials               | Buna-N                                     |
| Wrench Size                  | 5/8 ln<br>16 mm                            |
| Connector End 1              | 9/16-18 (1/4" HM4) Male High Pressure      |
| Connector End 2              | Male Quick-test                            |
| Dimensions                   | H: 1.65 in (4.19 cm) x W: 0.63 in (1.6 cm) |