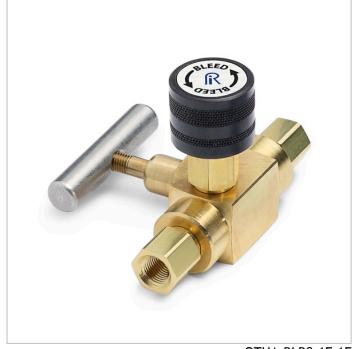

## QTHA-BLB0-1F-1F

Block & bleed valve - 1/8" female NPT inlet x 1/8" female NPT outlet, brass

Keep a calibration system pressurized with a fluid or gas while venting the pressure from the device being calibrated

QTHA-BLB0-1F-1F