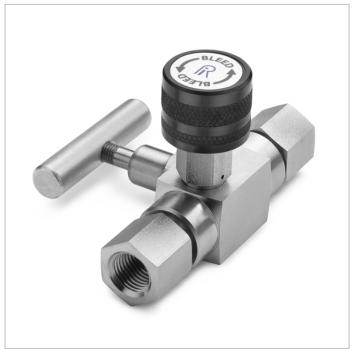

## **R**alston Instruments

www.ralstoninst.com

Part No.

QTHA-BLS0-2F-2F

Block & bleed valve - 1/4" female NPT inlet x 1/4" female NPT outlet, S.S.

Keep a calibration system pressurized with a fluid or gas while venting the pressure from the device being calibrated

QTHA-BLS0-2F-2F

## Country of origin USA 8481.20.0080 Harmonized Code Has Block Valve Yes Has Vent Valve Yes Stainless Steel Materials Max Operating 225 °F / 105 °C Temperature Max Pressure 5000 PSI / 350 bar / 35 MPa Min Operating 0 °F / -18 °C Temperature Seal Materials Buna-N, Delrin, Teflon Connector End 1 1/4" Female NPT (ASME B1.20.1) Connector End 2 1/4" Female NPT (ASME B1.20.1) H: 3.57 in (9.07 cm) x W: 2.31 in (5.87 cm) Dimensions