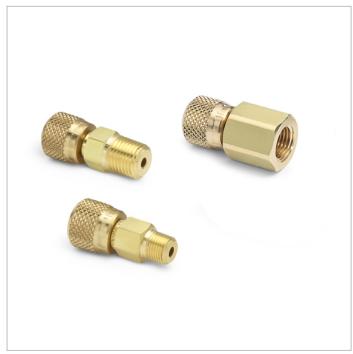

## QTHA-KIT42

Kit containing 1/8" MNPT, 1/4" MNPT, 1/4" FNPT brass Quicktest adapters

Add this kit to any hand pump or nitrogen control product to offer connection options for most pressure references

QTHA-KIT42

## **Included Items**

- Reference Connection 1/8" male NPT x female Quick-test, no check-valve, brass (QTHA-1MBA)
- Reference Connection 1/4" male NPT x female Quick-test, no check-valve, brass (QTHA-2MBA)
- Reference Connection 1/4" female NPT x female Quick-test, no check-valve, brass (QTHA-2FBA)