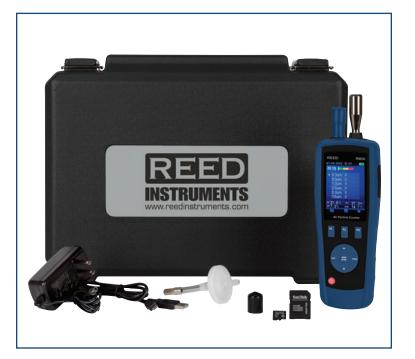

### Features

- Displays up to 6 particle sizes down to 0.3µm
- Ambient air temperature, humidity, dew point and wet bulb temperature measurement
- 2.8" TFT color LCD display
- Take photos and record video with built-in camera
- Selectable sampling time, count data, and programmable delay
- Export data to PC with included USB cable
- Low battery indicator and auto shut-off
- Includes AC adapter, USB cable, zero count filter, protective cap, 7.4V Lithium-Ion battery, 8GB micro SD memory card, calibration certificate and hard carrying case