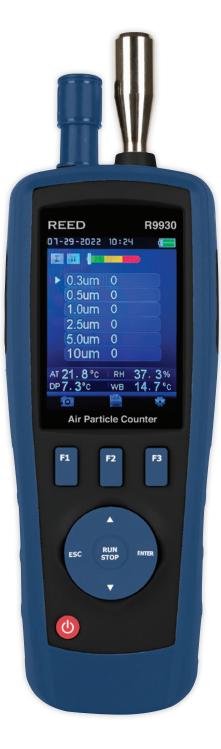

### Features

- Displays up to 6 particle sizes down to 0.3µm
- Ambient air temperature, humidity, dew point and wet bulb temperature measurement
- 2.8" TFT color LCD display
- Take photos and record video with built-in camera
- Selectable sampling time, count data, and programmable delay
- Export data to PC with included USB cable
- Low battery indicator and auto shut-off
- Includes AC adapter, USB cable, zero count filter, protective cap, 7.4V Lithium-Ion battery, 8GB micro SD memory card, calibration certificate and hard carrying case

### **Particle Counter**

| Channels:            | 0.3, 0.5, 1.0, 2.5, 5.0, 10µm                 |
|----------------------|-----------------------------------------------|
| Flow Rate:           | 0.1ft³ (2.83L/min)                            |
| Counting Efficiency: | 50% for particles of 0.3µm;                   |
|                      | 100% for particles > 0.45µm                   |
| Coincidence Loss:    | 5% at 2,000,000 particles per $\mathrm{ft^3}$ |
| Data Storage:        | 5000 sample records<br>(Micro SD card)        |
| Count Modes:         | Cumulative, Differential,<br>Concentration    |
|                      |                                               |

#### Air Temperature and Relative Humidity

Air Temperature Measuring Range: Accuracy:

32 to 122°F (O to 50°C) 50 to 104°F (10 to 40°C): ±0.9°F (0.5°C) 32 to 50°F (O to 10°C): ±1.8°F (1.0°C)

32 to 122°F (O to 50°C)

## **TECHNICAL DATA**

| Accuracy:               | 50 to 104°F (′<br>:±0.9°F (0.5°C<br>32 to 50°F (0<br>±1.8°F (1.0°C) |
|-------------------------|---------------------------------------------------------------------|
| Relative Humidity       |                                                                     |
| Measuring Range:        | 0 to 100% RH                                                        |
| Accuracy:               | 40 to 60%: ±3                                                       |
| General Specifications  |                                                                     |
| Display:                | 2.8" 320 x 24<br>TFT Color LCD                                      |
| Real-Time Clock and     |                                                                     |
| Date Stamp:             | Yes                                                                 |
| External Memory:        | Yes, expandabl                                                      |
|                         | Micro SD Card                                                       |
| Alarms:                 | Yes (audible)                                                       |
| Auto Shut-off:          | Yes (adjustable                                                     |
| Tripod Mountable:       | Yes                                                                 |
| PC Interface:           | USB                                                                 |
| Power Supply:           | Universal AC A                                                      |
| i ovor ouppry.          | 7.4V recharge                                                       |
| Battery Life:           | Approx. 4 hour                                                      |
| Battery Charge Time:    | Approx. 2 hour                                                      |
| Datter y Onarge Time.   | AC adapter/ch                                                       |
| Software:               | Yes (download                                                       |
| Software OS             | ายร (นบพาแบลน                                                       |
| Compatibility:          | Windows 7/8                                                         |
| Supported Languages:    | English, French                                                     |
| Supported Languages.    | Spanish and G                                                       |
| Product Certifications: | CE                                                                  |
|                         |                                                                     |
| Operating Temperature:  | 32 to 122°F (0                                                      |
| Storage Temperature:    | 14 to 140°F (-                                                      |
| Operating Humidity      |                                                                     |
| Range:                  | 10 to 90% RH                                                        |
| Max Operating Altitude: | 6561' (2000m                                                        |
| Dimensions:             | 9.4 x 3.0 x 2.                                                      |
|                         | (240 x 75 x 5                                                       |
| \M/oight:               | 1 26lbc (570a                                                       |