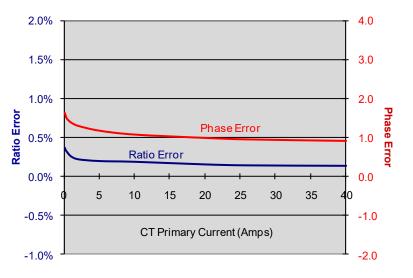

(+) Black = Low, negative (-) Arrow On Case Points **Phasing** Orientation Toward Load 50 to 400 Hz Frequency Range

### **MECHANICAL**

Case Material White Nylon, UL 94 V-0 Leads 600V, 20 gage **Working Temperature** -15 to 60°C (5 to 140°F)

#### **SAFETY**

Working Voltage 600 VAC, Category III Dielectric Strength 3520 VAC for 1 minute Certifications Conforms to: UL STD 61010-1 Certified to: CAN/CSA STD C22.2 No. 61010-1

# **PART NUMBERS**

|                    | 3 M Leads    | 7 M Leads       |
|--------------------|--------------|-----------------|
| 20A Mini Hinged CT | CT-HSC-020-U | CT-HSC-020-U-7M |

# **CONTACT US**

DENT Instruments, Inc. Energy & Power Measurement Solutions

925 SW EMKAY DRIVE BEND, OREGON 97702 USA 541.388.4774 | 800.388.0770 www.DENTINSTRUMENTS.COM











<sup>\*\*</sup> For maximum performance, keep CT contact surfaces wiped clean and free of debris.