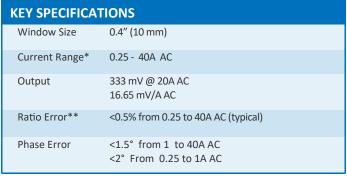

## **ELECTRICAL**

333 mV @ 20 A Output Wire Polarity White = Hi, positive (+) Black = Low, negative (-) Arrow On Case Points **Phasing** Orientation Toward Load 50 to 400 Hz Frequency Range