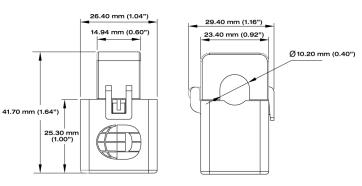

### **MECHANICAL**

Case Material White Nylon, UL 94 V-0 Leads 600V, 20 gage **Working Temperature** -15 to 60°C (5 to 140°F)