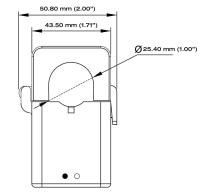

| KEY SPECIFICATIONS |                                         |  |  |  |
|--------------------|-----------------------------------------|--|--|--|
| Window Size        | 25mm (1.0")                             |  |  |  |
| Current Range      | 1 - 300 A AC                            |  |  |  |
| Output             | 333 mV @ 200 A AC<br>1.67 mV/A AC       |  |  |  |
| Ratio Error*       | <1.0 % from 1.0 A to 300 A AC (typical) |  |  |  |
| Phase Error*       | <0.5° from 1.0 A to 300 A AC            |  |  |  |