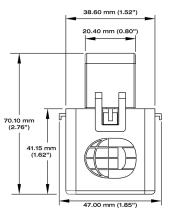

#### MECHANICAL

| Case Material         | White Nylon, UL 94 V-0    |
|-----------------------|---------------------------|
| Leads                 | 600V, 22 gage             |
| Operating Temperature | -15 to 60°C (5 to 140°F)  |
| Storage Temperature   | -20 to 85°C (-4 to 185°F) |