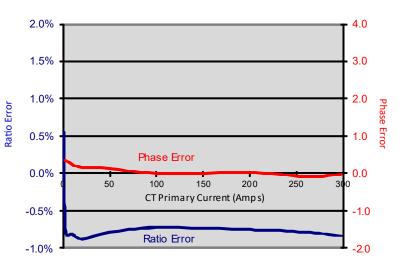

| KEY SPECIFICATIONS |                                         |  |  |  |
|--------------------|-----------------------------------------|--|--|--|
| Window Size        | 25mm (1.0")                             |  |  |  |
| Current Range      | 1 - 300 A AC                            |  |  |  |
| Output             | 333 mV @ 200 A AC<br>1.67 mV/A AC       |  |  |  |
| Ratio Error*       | <1.0 % from 1.0 A to 300 A AC (typical) |  |  |  |
| Phase Error*       | <0.5° from 1.0 A to 300 A AC            |  |  |  |