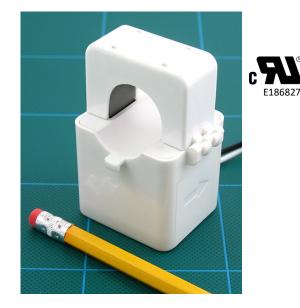

# HIGH PERFORMANCE MIDI HINGED CURRENT TRANSFORMERS 200A

The hinged "Midi" CTs are high performance, medium amperage, hinged current transformers. Use for current measurement, energy metering, load surveys, demand metering, energy research, and submetering.