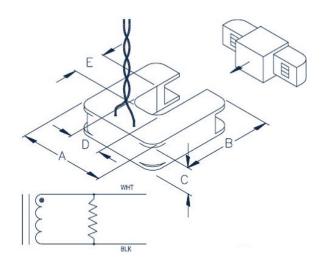

# **ELECTRICAL**

Output 333 mV at rated current

Wire Polarity White = Hi, positive (+)
Black = Low, negative (-)

Frequency Range 50 to 400 Hz

# **CONTACT US**

**DENT Instruments, Inc.** *Energy & Power Measurement Solutions* 

925 SW EMKAY DRIVE BEND, OREGON 97702 USA 541.388.4774 | 800.388.0770 WWW.DENTINSTRUMENTS.COM

| DENT                       | NOMINAL<br>RATING<br>(Amps) | USEFUL<br>CURRENT<br>RANGE<br>(Amps) | DIMENSIONS           |                      |                      |                       |                       |
|----------------------------|-----------------------------|--------------------------------------|----------------------|----------------------|----------------------|-----------------------|-----------------------|
| DENT<br>P/N                |                             |                                      | А                    | В                    | С                    | D                     | E                     |
| CT-SCS-0050<br>CT-SCS-0100 | 50<br>100                   | 5 - 65<br>2 - 130                    | 5.08<br>cm<br>(2.0") | 5.34<br>cm<br>(2.1") | 1.55<br>cm<br>(0.6") | 1.90<br>cm<br>(0.75") | 1.90<br>cm<br>(0.75") |