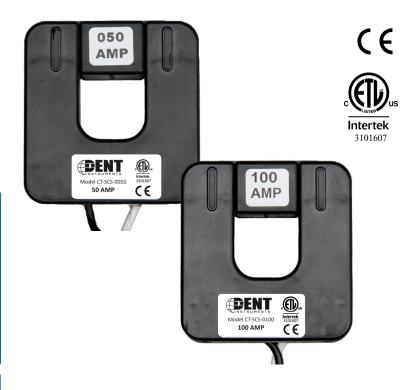

# 50A/100A SMALL SPLIT CORE CURRENT TRANSFORMERS

Split-core current transformers provide linear output voltage that is directly proportional to the input current. These transformers are safely and easily installed over existing electrical power lines without disconnecting the lines or interrupting service.

## **PART NUMBERS**

CT-SCS-0050-U/B 50A Small Split Core
CT-SCS-0100-U/B 100A Small Split Core