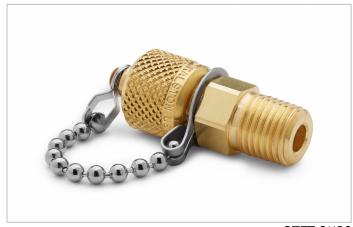

## QTFT-2MB0

1/4" male NPT x male Quick-test, no check-valve, with cap and chain , brass

A removable cap provides easy access to connect a Quick-test hose to the process for calibration purposes and is easily sealed bubble-tight again when calibration is complete