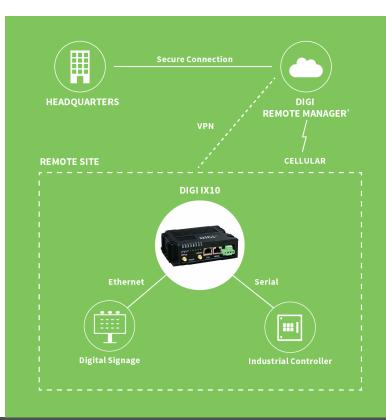

#### Digi IX10

Digi IX10 is an industrial router built for digital signage, ATMs, lottery terminals, kiosks and other retail applications that need to provide secure transactions.

#### **Digi Remote Manager**

Digi Remote Manager® gives you a simple and secure platform to access data, update firmware and manage any number of devices from anywhere.

For more information, visit:

www.digi.com

## **Digi Cellular Solutions: Proven Reliability**

Digi cellular solutions include a range of cellular extenders and routers to support indoor and outdoor applications — including self-service kiosks, branch offices and digital signage — with maximum efficiency and reliability. Digi's cellular products enjoy an excellent reputation for proven reliability and longevity, backed by our global product support and an ongoing commitment to research and development. These are the reasons that some of the largest companies in the world rely on Digi cellular solutions to manage their signage and kiosk networks.